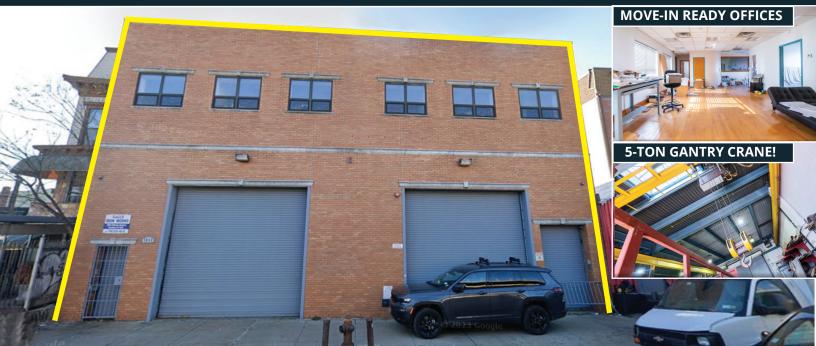

### **PROPERTY OVERVIEW**

- TOTAL SIZE: 6,000 SF BLDG. + 2,000 SF LOT
- BLOCK / LOT: 1334 / 29
- **ZONE:** M1-1
- TAXES: \$30,890

### **FEATURES:**

- 20' CLEAR CEILINGS
- 5-TON CRANE
- 2,000 SF YARD
- PRIVATE OFFICES
- 3 DRIVE-IN DOORS
- M1-1 ZONING

### ACCESS:

- DIRECT ACCCESS TO: AC
- DRIVE TO JACKIE ROBINSON EXPRESSWAY /
  BROOKLYN-BATTERY TUNNEL / I-278